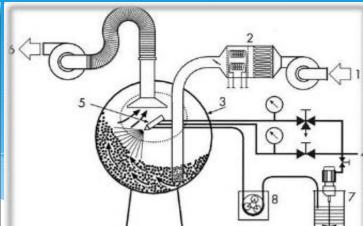

## **CONVENTIONAL COATING PAN**

1=Inlet air, 3=Coating pan, 5=Pneumatic spray 7=Container with pneumatic stirrer 8=Peristaltic pump (Control pressure 5-6 bar, Atomizing air pressure 1-2 bar)

2=Inlet air filter and air heater 4=Compressed air, 6=Outlet air