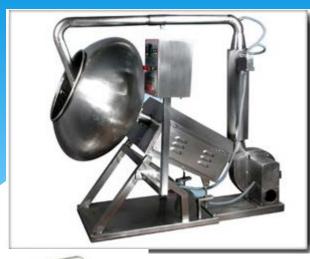

**R&D MODEL** 

#### APPLICATION:

ALPHA COATING PAN are used for coating of tablets and drying them simultaneously by hot air from blower.

The spraying system used for atomized film coating of tablet on conventional coating in pharmaceuticals food, Agro chemical and confectionery industries.

### SALIENT FEATURES:

- In compliance with cGMP guidelines
- Sanitary design of pan
- Excellent tablet rolling welded baffle
- Spraying system with peristaltic pump and solution tank (Optional)
- Quick dismantle & adjustment of spray guns (Optional)
- Effective coating of tablets
- Adjustment angle of pan
- Interchangeable pans from higher to lower capacity
- Exhaust blower with motor (Optional)