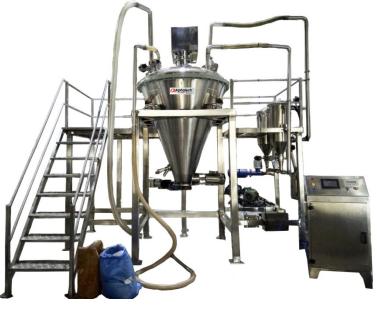

## **SALIENT FEATURE:**

- Powder plant mainly consist of Dynamic booth, Vibro sifter, Batch mixer, Perfume spraying system, Powder filling line.
- \* Dust free Dynamic booth for raw powder dispensing.
- Dispensed powder transfer through pneumatic conveying system in the Batch mixer.
- \* Vacuum rated Batch mixer Vertical ribbon type with high speed chopper at the bottom.
- Speed adjustment will be provided for the ribbon & chopper
- \* Manhole, Discharge port, Spray port, Online Sampling port, Product inlet, Vacuum port etc. nozzles provided on the mixer.
- Heating or cooling jacket will be provided on demand.
- Spraying system with pneumatic agitated tank & peristaltic pump.
- Effective inbuilt CIP system.
- PLC based control panel for easy operations.
- Capacity 500 to 10000 kg