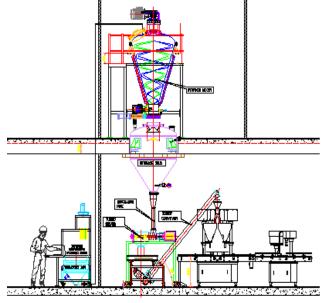

## **SALIENT FEATURE:**

- Powder plant mainly consist of Dynamic booth, Vibro sifter, Batch mixer, Perfume spraying system, Powder filling line.
- \* Dust free Dynamic booth for raw powder dispensing.
- Dispensed powder transfer through pneumatic conveying system in the Batch mixer.
- \* Vacuum rated Batch mixer Vertical ribbon type with high speed chopper at the bottom.
- Speed adjustment will be provided for the ribbon & chopper
- \* Manhole, Discharge port, Spray port, Online Sampling port, Product inlet, Vacuum port etc. nozzles provided on the mixer.
- Heating or cooling jacket will be provided on demand.
- Spraying system with pneumatic agitated tank & peristaltic pump.
- Effective inbuilt CIP system.
- PLC based control panel for easy operations.
- Capacity 500 to 10000 kg