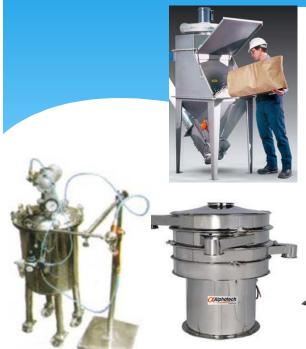

## **SALIENT FEATURE:**

- Powder plant mainly consist of Dynamic booth, Vibro sifter, Batch mixer, Perfume spraying system, Powder filling line.
- \* Dust free Dynamic booth for raw powder dispensing.
- Dispensed powder transfer through pneumatic conveying system in the Batch mixer.
- \* Vacuum rated Batch mixer Vertical ribbon type with high speed chopper at the bottom.
- Speed adjustment will be provided for the ribbon & chopper
- \* Manhole, Discharge port, Spray port, Online Sampling port, Product inlet, Vacuum port etc. nozzles provided on the mixer.
- Heating or cooling jacket will be provided on demand.
- Spraying system with pneumatic agitated tank & peristaltic pump.
- Effective inbuilt CIP system.
- PLC based control panel for easy operations.
- Capacity 500 to 10000 kg